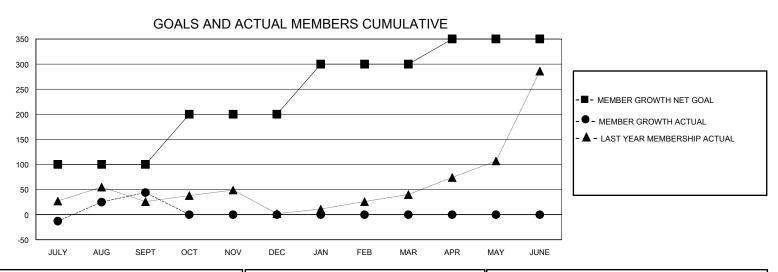

## District 316 A

Results as of: 9/30/2024

| GMT:                  |               | LOC       |               | GMT CA                |                       |                         |                                                    |  |  |
|-----------------------|---------------|-----------|---------------|-----------------------|-----------------------|-------------------------|----------------------------------------------------|--|--|
| Clubs                 |               |           |               | Members               |                       |                         |                                                    |  |  |
| RESULTS FOR 2024-2025 |               |           |               | RESULTS FOR 2024-2025 |                       |                         |                                                    |  |  |
| QUARTER               | NEW CLUB GOAL | NEW CLUBS | DROPPED CLUBS | QUARTER MEMB          | ER GROWTH NET<br>GOAL | MEMBER GROWTH<br>ACTUAL | DROPPED<br>MEMBERS ACTUAL<br>(including transfers) |  |  |
| JULY/AUG/SEPT         | 3             | 2         | 1             | JULY/AUG/SEPT         | 100                   | 100                     | 47                                                 |  |  |
| OCT/NOV/DEC           | 0             | 0         | 0             | OCT/NOV/DEC           | 100                   | 0                       | 0                                                  |  |  |
| JAN/FEB/MAR           | 4             | 0         | 0             | JAN/FEB/MAR           | 100                   | 0                       | 0                                                  |  |  |