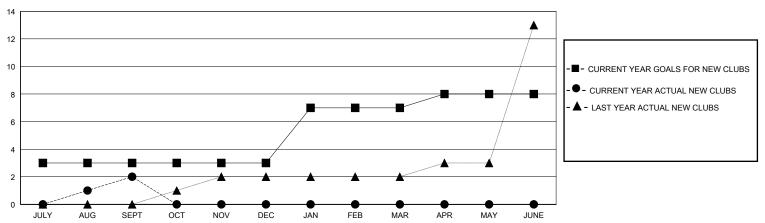

## District 316 A

Results as of: 9/30/2024

| GMT:                  |               | LOC       |               | GMT CA                |                       |                         |                                                    |  |  |
|-----------------------|---------------|-----------|---------------|-----------------------|-----------------------|-------------------------|----------------------------------------------------|--|--|
| Clubs                 |               |           |               | Members               |                       |                         |                                                    |  |  |
| RESULTS FOR 2024-2025 |               |           |               | RESULTS FOR 2024-2025 |                       |                         |                                                    |  |  |
| QUARTER               | NEW CLUB GOAL | NEW CLUBS | DROPPED CLUBS | QUARTER MEMB          | ER GROWTH NET<br>GOAL | MEMBER GROWTH<br>ACTUAL | DROPPED<br>MEMBERS ACTUAL<br>(including transfers) |  |  |
| JULY/AUG/SEPT         | 3             | 2         | 1             | JULY/AUG/SEPT         | 100                   | 100                     | 47                                                 |  |  |
| OCT/NOV/DEC           | 0             | 0         | 0             | OCT/NOV/DEC           | 100                   | 0                       | 0                                                  |  |  |
| JAN/FEB/MAR           | 4             | 0         | 0             | JAN/FEB/MAR           | 100                   | 0                       | 0                                                  |  |  |